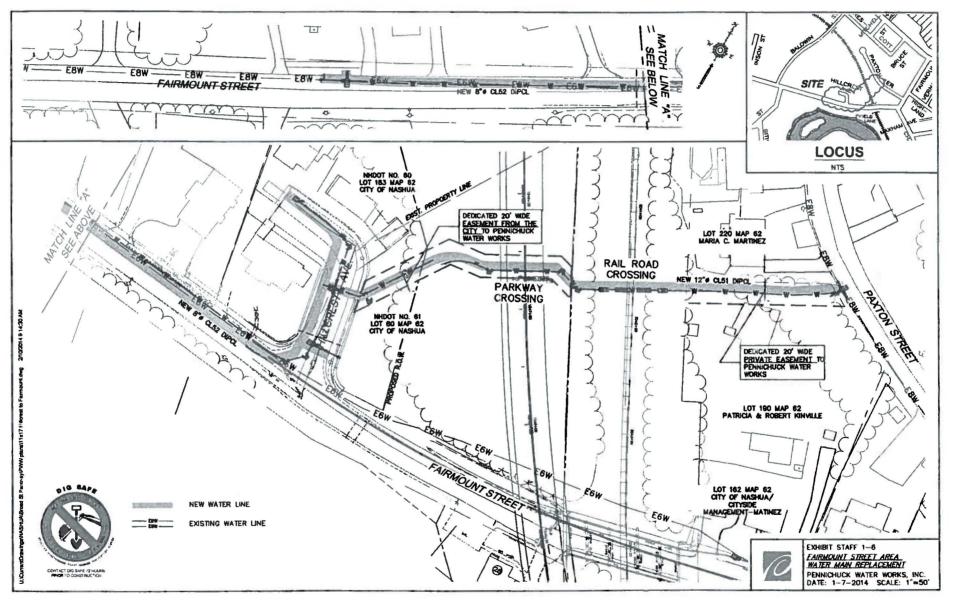

DW 13-358 Pennichuck Water Works, Inc. WICA Staff Recommendation for Approval Page 2 of 3

As indicated, PWW's filing sought approval for a surcharge of 0.59% on customer bills, to be effective April 1, 2014, in order to begin recovery of the company's 2013 WICA projects. After review and discovery, Staff recommends a surcharge of 0.67% be approved. This updated surcharge is calculated and detailed in Attachment C to data request Staff 1-12. That data response illustrates the adjustments incorporated in the revised surcharge, including adjustments to the calculation of property tax expense and depreciation<sup>1</sup>. PWW's has also submitted its list of proposed 2014 projects for approval. The majority of the proposed 2014 WICA spending is dedicated to the replacement of water main. Mr. Brogan's review indicates that the 2014 project list is entirely different from that preliminarily approved by the Commission in DW 12-359. The primary reason for these differences are the continued attempt to coordinate with the City of Nashua and the Town of Amherst when those municipalities are opening streets for sewer or storm drain work. Because of the differences in timing as to when PWW must file its project lists with the Commission, and when the decisions are made by the City and the Town for their upcoming work, the project lists can change. In response to this, PWW filed a motion to amend its WICA tariff provisions to reflect that it would make its annual WICA filing by January 31 instead of December 31. Staff believes this additional month would be somewhat helpful in aligning the schedules of the company and the municipalities. As a result of this tariff change, PWW's WICA surcharge would be proposed for effect each year on May 1 instead of April 1. Both Staff and the OCA indicated support for the motion when it was filed, and recommend the Commission approve it.